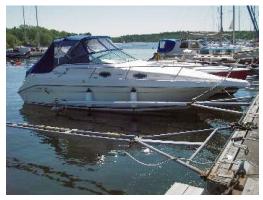

## Motor Yacht:

Model: SEA RAY 250 SUNDANCER

Manufacturer: SEA RAY BOATS (United

States)

Name: QUEPAZA

**Year Of Construction:** 1994 **Registration Number:** N/A

 Dimensions:
 7.62 m x 2.44 m

 Hull Number / WIN:
 SERA710JJ495

Material Hull:GRPMaterial Deck:GRPColor Hull:whiteColor Deck:white

## Inboard Engine:

Model: MERCRUISER 496 MAG

Manufacturer: MERCURY MARINE

**Power (HP):** 420.00 **Engine Number:** 0M095807

Year Of Construction: 2001 Fuel: N/A

For any informations concerning this craft please contact MCS (MCS Ref.: 13881):