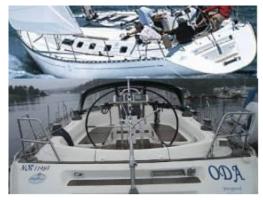

## Sailing Yacht:

Model: DUFOUR 45 CLASSIC

Manufacturer: DUFOUR (France)

Name: ODA Year Of Construction: 1999

Registration Number:NOR11983 (Norway)Dimensions:13.6 m x 4.3 mHull Number / WIN:FR-DUFC0804A999

Material Hull: GRP
Material Deck: GRP

Material Mast: Aluminium

Color Hull: white Color Deck: teak