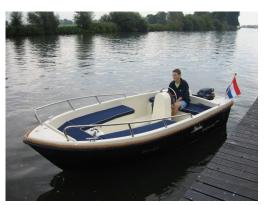

## Motorboat:

| Model:                      | GARDA 430 FAMILY  |
|-----------------------------|-------------------|
| Manufacturer:               | (The Netherlands) |
| Name:                       | N.N.              |
| Year Of Construction:       | 2004              |
| <b>Registration Number:</b> | N/A               |
| Dimensions:                 | 4.3 m x 1.77 m    |
| Hull Number / WIN:          | NL-EEM183A401     |
| Material Hull:              | GRP               |
| Material Deck:              | GRP               |
| Color Hull:                 | blue              |
| Color Deck:                 | white             |