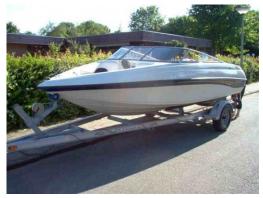

## search request Motorboat

Reference Number: 13959
Theft: 02.09.2009
City: Heerenveen
Country: The Netherlands

## Motorboat:

Model: CROWNLINE 180 BR

Manufacturer: CROWNLINE (United States)

Name: N.N. Year Of Construction: 2000

**Registration Number:** 25-82-YM (The Netherlands)

 Dimensions:
 5.5 m x 2.3 m

 Hull Number / WIN:
 JTC39296D000

Material Hull: GRP
Material Deck: GRP

Color Hull: white, light blue

Color Deck: white Color Stripes: blue

## Inboard Engine:

Model: VOLVO PENTA 3 0 L

**Manufacturer:** VOLVO PENTA

Power (HP): 131.00
Engine Number: N/A
Year Of Construction: 2000
Fuel: Diesel

For any informations concerning this craft please contact MCS (MCS Ref.: 13959):