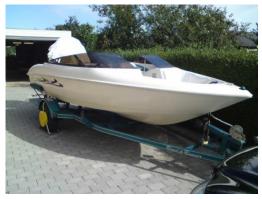

# Motorboat:

Model: Manufacturer:

Name: Year Of Construction: **Registration Number:** Dimensions: Hull Number / WIN: Material Hull: Material Deck: **Color Hull:** Color Deck: **Color Stripes:** 

LARSON BOATS (United States) N.N. 1997 N/A 4.85 m x 2.2 m LAR50029E798 GRP GRP white white black

LARSON 166

### Outboard Engine:

Model: Manufacturer: Power (HP): **Engine Number:** Year Of Construction: Fuel:

#### **EVINRUDE 115**

**EVINRUDE** 115.00 1159935 N/A Petrol

# Trailer:

| S ROADRU   |
|------------|
| S ROADRUI  |
| R59407     |
| /A         |
| /A (Denmar |
| /A         |
|            |