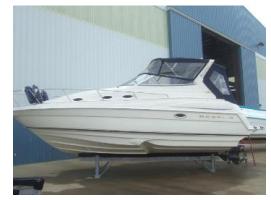

## Motor Yacht:

Model: REGAL 2760 COMMODORE

Manufacturer: REGAL MARINE (United

States)

Name:N.N.Year Of Construction:1996Registration Number:N/A

**Dimensions:** 8.8 m x 3 m

Hull Number / WIN: RG-MHC489\*\*\*096

Material Hull:GRPMaterial Deck:GRPColor Hull:whiteColor Deck:white