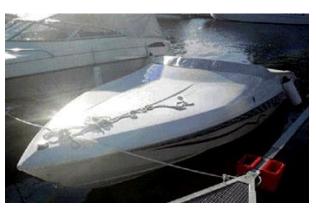

## search request Motorboat

Reference Number: Theft: City: Country: 13988 01.09.2009 Stockholm Sweden

**Reward:** A reward has to be negotiated.

original image

## Motorboat:

Model: Manufacturer:

Name: Year Of Construction: Registration Number: Dimensions: Hull Number / WIN: Material Hull: Material Deck: Color Hull: Color Deck: WELLCRAFT SCARAB 22 WELLCRAFT MARINE (United States) N.N. 1996 N/A 6.74 m x 2.44 m WELDDH14J596 GRP GRP GRP white, black white