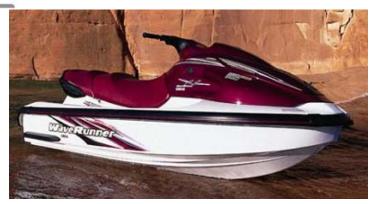

## **Reward:**

A reward has to be negotiated.

manufacturer image

## Jet Ski:

Model: YAMAHA WAVE RUNNER XL

700

Manufacturer: YAMAHA MOTOR (Japan)

Name:N.N.Year Of Construction:1999Registration Number:N/A

 Dimensions:
 3.15 m x 1.25 m

 Hull Number / WIN:
 YAMA2138J900

Material Hull:GRPMaterial Deck:GRP