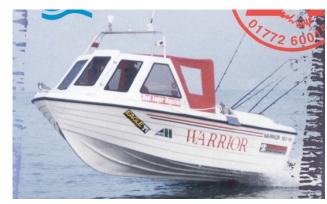

## Motorboat:

Model: WARRIOR 165

Manufacturer: WARRIOR BOATS (United

Kingdom)

Name:N.N.Year Of Construction:1998Registration Number:N/A

**Dimensions:** 5.35 m x 2 m

Hull Number / WIN:05108Material Hull:GRPMaterial Deck:GRP