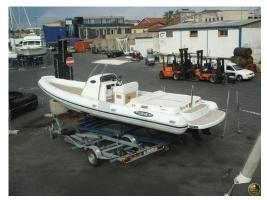

# search request Rubber Dinghy

Reference Number: Theft: City: Country: 14073 29.08.2009 Calabria Italy

**Reward:** A reward has to be negotiated.

manufacturer image

# **Special characteristics**

the vessel is fitted with a blue bimini on stainless steel frame

# Rubber Dinghy:

Model: Manufacturer: Name: Year Of Construction: Registration Number: Dimensions: Hull Number / WIN: Material Deck: Material Tubes: Color Hull: Color Deck: LED GS33 LED NAUTICA (Italy) N.N. 2009 N/A 10.6 m IT-LEDAA446F909 GRP Rubber white white