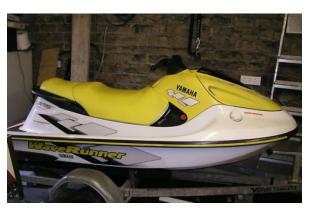

## search request Jet Ski

Reference Number: Theft: City: Country: 14082 21.12.2009 Berlin Germany

**Reward:** A reward has to be negotiated.

manufacturer image

## Jet Ski:

Model: YAMAHA WAVERUNNER GP 760 Manufacturer: YAMAHA MOTOR (United States) Name: N.N. Year Of Construction: 1998 **Registration Number:** B-BH 59 (Germany) **Dimensions:** 2.9 m x 1.2 m Hull Number / WIN: YAMA2186L899 Material Hull: GRP