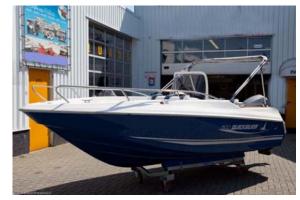

## Motorboat:

Model: QUICKSILVER 500

**COMMANDER** 

Manufacturer: QUICKSILVER (France)

Name:N.N.Year Of Construction:2003Registration Number:N/A

**Dimensions:** 5 m x 2.2 m

Hull Number / WIN: FR-SLEY2049E303

Material Hull:GRPMaterial Deck:GRPColor Hull:blueColor Deck:white