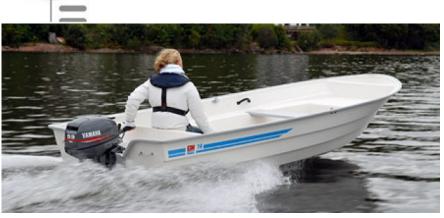

## Motorboat:

Model: Manufacturer: Name: Year Of Construction: **Registration Number:** Dimensions: Hull Number / WIN: Material Hull: Material Deck: **Color Hull:** Color Deck:

GH 14 LUX GH BÅT (Norway) N.N. 1984 BBJ924 (Norway) 4.3 m x 1.72 m N/A GRP GRP white white

## Outboard Engine:

Model: Manufacturer: Power (HP): **Engine Number:** Year Of Construction: Fuel:

YAMAHA MOTOR 30.00

100643 1990 Petrol

ΥΑΜΑΗΑ

For any informations concerning this craft please contact MCS (MCS Ref.: 14143):