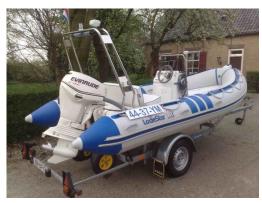

## Rubber Dinghy:

| Model:                      | LODESTAR 470 RIB           |
|-----------------------------|----------------------------|
| Manufacturer:               | LODESTAR (The Netherlands) |
| Name:                       | N.N.                       |
| Year Of Construction:       | 2006                       |
| <b>Registration Number:</b> | 44-37-YM (The Netherlands) |
| Dimensions:                 | 4.7 m x 2 m                |
| Hull Number / WIN:          | IT-MPE47002I607            |
| Material Deck:              | Plastics                   |
| Material Tubes:             | Plastics                   |
| Color Hull:                 | white, grey                |
| Color Deck:                 | white, grey                |
| Color Stripes:              | blue                       |

### Outboard Engine:

Model: Manufacturer: Power (HP): **Engine Number:** Year Of Construction: Fuel:

#### **EVINRUDE E60DSLSEC ETEC**

EVINRUDE 60.00 5255559 2006 Petrol

#### Trailer:

| Model:                | PEGA |
|-----------------------|------|
| Manufacturer:         | PEGA |
| VIN (serial Number):  | N/A  |
| Year Of Construction: | N/A  |
| License Plate:        | N/A  |
| Number Of Axles:      | N/A  |
|                       |      |