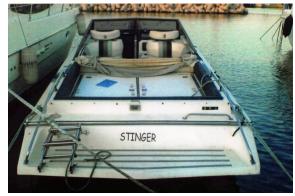

#### Motor Yacht:

Model: CHRIS CRAFT 390 STINGER
Manufacturer: CHRIS CRAFT (United States)

Name: STINGER Year Of Construction: 1995

**Registration Number:** 7138 (Greece) **Dimensions:** 11.9 m x 2.5 m

Hull Number / WIN: N/A
Material Hull: GRP
Material Deck: GRP