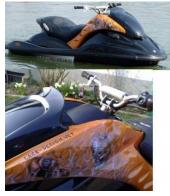

## **Special characteristics**

Skull & Flames decals (orange/gold) at both sides

## Jet Ski:

Model: Manufacturer: Name: Year Of Construction: Registration Number: Dimensions: Hull Number / WIN: Material Hull: Color Hull: Color Stripes: YAMAHA CP 1300 R YAMAHA (United States) N.N. 2007 MA-Y 79 (Germany) 2.93 m x 1.15 m US-YAMA1410D707 GRP black golden, orange