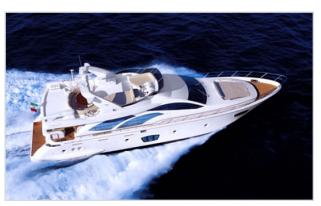

# search request Motor Yacht

Reference Number: Theft: City: Country: 14542 14.06.2010 Rimini Italy

**Reward:** A reward has to be negotiated.

manufacturer image

#### Motor Yacht:

Model: Manufacturer: Name: Year Of Construction: Registration Number: Dimensions: Hull Number / WIN: Material Hull: Material Deck:

## AZIMUT 75 AZIMUT (Italy) N.N. 2009 N/A (San Marino) 22.59 m x 5.6 m IT-AZI75053A709 GRP GRP