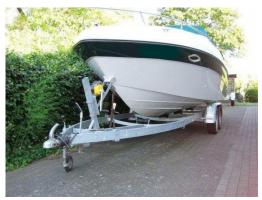

## Motorboat:

Model: FOUR WINNS 205

Manufacturer: FOUR WINNS (United States)

Name: TRIPLE Year Of Construction: 1998

**Registration Number:** 57100 A (Germany) **Dimensions:** 6.15 m x 2.44 m **Hull Number / WIN:** FWNCK060H899

Material Hull:GRPMaterial Deck:GRPColor Hull:whiteColor Deck:whiteColor Stripes:dark green