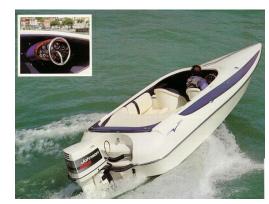

#### Motor Yacht:

Model: ALBATRO 20
Manufacturer: ALBATRO
Name: N. N.

Year Of Construction: 1993 Registration Number: N/A

**Dimensions:** 6.05 m x 2.28 m

Hull Number / WIN:N/AMaterial Hull:GRPMaterial Deck:GRPColor Hull:yellowColor Seats:yellowColor Stripes:silver