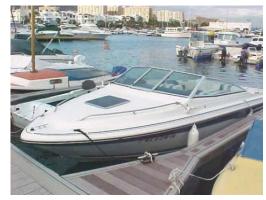

## Motorboat:

Model: SEA RAY 200 CUDDY CABIN

Manufacturer: SEA RAY BOATS (United

States)

Name:N.N.Year Of Construction:1988Registration Number:N/A

**Dimensions:** 6.35 m x 2.38 m

Hull Number / WIN:N/AMaterial Hull:GRPMaterial Deck:GRPColor Hull:whiteColor Deck:white