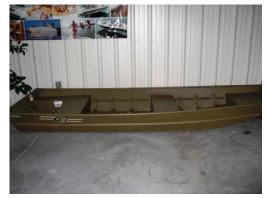

## search request Motorboat

Reference Number: 14727 Theft: 14.07.2010

City: De Rijp

Country: The Netherlands

A reward has to be negotiated.

manufacturer image

Motorboat:

Model: ALUMACRAFT RIVETED JON

1436

Manufacturer: ALUMACRAFT BOAT (United

States)

Name: N.N.

**Year Of Construction:** 2009

**Registration Number:** 28-17-YN (The Netherlands)

**Dimensions:** 4.27 m x 1.22 m

Hull Number / WIN: N/A

Material Hull:AluminiumMaterial Deck:AluminiumColor Hull:dark greenColor Deck:dark green

Outboard Engine:

Model:

Manufacturer:

Power (HP):

Engine Number: Year Of Construction:

Fuel:

YAMAHA F 15 CMHS