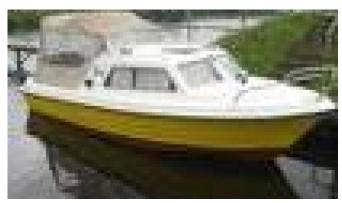

## Motorboat:

Model: Manufacturer: Name: Year Of Construction: Registration Number: Dimensions: Hull Number / WIN: Material Hull: Material Deck: Color Hull: Color Deck: NOR-DAN 18 NOR-DAN (Norway) N.N. 1977 FAC976 (Norway) 5.52 m x 2.05 m N/A GRP GRP yellow white