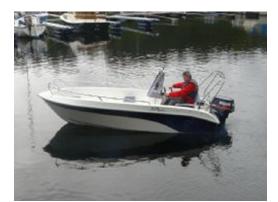

## Motorboat:

Model: Manufacturer: Name: Year Of Construction: Registration Number: Dimensions: Hull Number / WIN: Material Hull: Material Deck: Color Hull: Color Deck: HOBBY 430 SPORT

HOBBY BOAT (Norway) N.N. 1998 RBD422 (Norway) 4.42 m x 1.75 m N/A GRP GRP GRP white white

## Outboard Engine:

Model: Manufacturer: Power (HP): Engine Number: Year Of Construction: Fuel: TOHATSU 25 HP

TOHATSU OUTBOARDS 25.00 49604 1998 Petrol

For any informations concerning this craft please contact MCS (MCS Ref.: 14769):