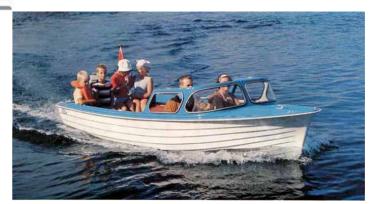

## Motorboat:

Model: HERWA 16

Manufacturer: HERWA PLAST (Norway)

Name: N.N. Year Of Construction: 1972

**Registration Number:** HAU957 (Norway) **Dimensions:** 5.02 m x 2.05 m

Hull Number / WIN: N/A

Material Hull: GRP

Material Deck: GRP

Color Hull: white

Color Deck: white, red

## Outboard Engine:

Model: JOHNSON 55 HP

Manufacturer:JOHNSONPower (HP):55.00Engine Number:N/AYear Of Construction:N/AFuel:Petrol

For any informations concerning this craft please contact MCS (MCS Ref.: 14774):