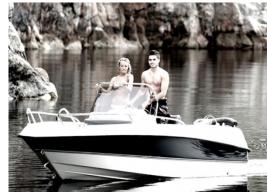

## Motorboat:

Model: ASKELADDEN 525 EXCEL

Manufacturer: ASKELADDEN (Norway)

Name: N.N. Year Of Construction: 2005

Registration Number:CBO861 (Norway)Dimensions:5.23 m x 2.21 mHull Number / WIN:NO-ASK91124F505

Material Hull:GRPMaterial Deck:GRPColor Hull:whiteColor Deck:white

## Outboard Engine:

Model: MERCURY 100 HP
Manufacturer: MERCURY MARINE

Power (HP): 100.00
Engine Number: 1B240401
Year Of Construction: 2006
Fuel: Petrol

For any informations concerning this craft please contact MCS (MCS Ref.: 14780):