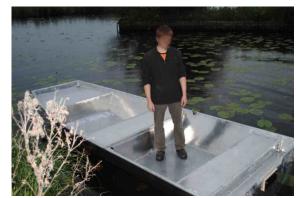

## Motorboat:

Model: ALUMACRAFT RIVETED JON

1542

Manufacturer: ALUMACRAFT BOAT (United

States)

Name: N.N.

Year Of Construction: 2010 Registration Number: N/A

**Dimensions:** 4.57 m x 1.22 m

Hull Number / WIN: N/A

Material Hull:AluminiumMaterial Deck:AluminiumColor Hull:aluminiumColor Deck:aluminium