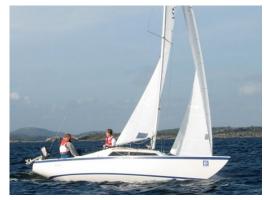

## Sailing Yacht:

Model: H BÅT

Manufacturer: H BÅTEN (Finland)

Name:N.N.Year Of Construction:1974Registration Number:N/A

**Dimensions:** 8.25 m x 2.18 m

Hull Number / WIN:N/AMaterial Hull:GRPMaterial Deck:GRP

## Outboard Engine:

Model: YAMAHA F 4
Manufacturer: YAMAHA MOTOR

+49 (40) 37 48 18-0

+49 (40) 37 48 18-15

info@mcs-germany.com

Power (HP): 4.00
Engine Number: 1089259
Year Of Construction: 2008
Fuel: Petrol