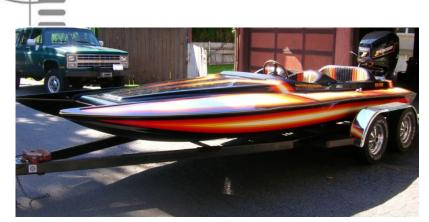

#### Motorboat:

Model: ELIMINATOR DAYTONA

**TUNNEL 19** 

Manufacturer: ELIMINATOR BOATS (United

States)

Name: Spashndash

Year Of Construction: 1984

Registration Number:15K 1998 (Canada)Dimensions:5.66 m x 2.16 mHull Number / WIN:ELB8V80K (partial)

Material Hull: GRP
Material Deck: GRP

Color Hull:white, black, yellowColor Deck:orange, yellow, white

### Trailer:

Model: GM TRAILER 1650 P

**Manufacturer:** GM TRAILERS

VIN (serial Number): NIL
Year Of Construction: 1980
License Plate: N/A
Number Of Axles: 2