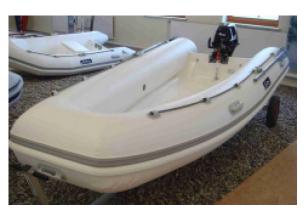

# search request Rubber Dinghy

Reference Number: Theft: City: Country: 14931 18.09.2008 Appeltern The Netherlands

**Reward:** A reward has to be negotiated.

manufacturer image

### Rubber Dinghy:

Model: Manufacturer: Name: Year Of Construction: Registration Number: Dimensions: Hull Number / WIN: Material Deck: Material Tubes: Color Hull: Color Deck:

# ARIMAR TOPLINE 360 ARIMAR (Italv)

ARIMAR (Italy) N.N. 2004 2907YM (The Netherlands) 3.6 m x 1.7 m IT-ARI57683K405 Plastics Plastics white white