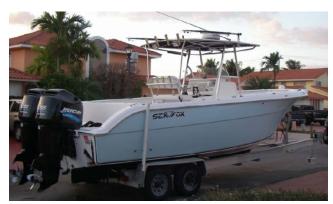

#### **Special characteristics**

The vessel's manufacturer name SEA FOX appears in chrome letters on the starboard and port quarters. Note: The letter A in SEA FOX is missing on the starboard side and the logo is damaged. Light blue t-top

#### Model: SEA FOX 286 CENTER

#### Manufacturer: SEA FOX BOATS (United

States)

Name: N.N. Year Of Construction: 2003

**Registration Number:** FL-6473-MH (United States)

**Dimensions:** 8.53 m x 2.95 m **Hull Number / WIN:** US-LYGYA006F304

Material Hull:GRPMaterial Deck:GRPColor Hull:light blueColor Deck:whiteColor Seats:white