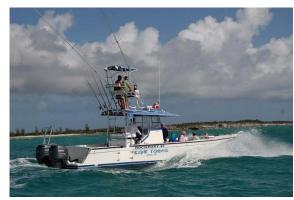

#### **Special characteristics**

The center console and the fly bridge have a sky blue canvas top.

Manufacturer's name ROCKPORT 43 in dark blue letters appears on both sides of the hull.

The city and the state ARBOLES, CO and the name of the motorboat CAT TALES appears in dark blue letters on both sides of the hull.

#### Motorboat:

Model: ROCKPORT 43 CENTER Model:

CONSOLE Manufact

Manufacturer:

Name: CAT TALES

Year Of Construction: 2003

**Registration Number:** N/A (United States)

**Dimensions:** 13.11 m

**Hull Number / WIN:** 6WAY43021B003

Material Hull:GRPMaterial Deck:GRPColor Hull:whiteColor Deck:whiteColor Waterline:blue