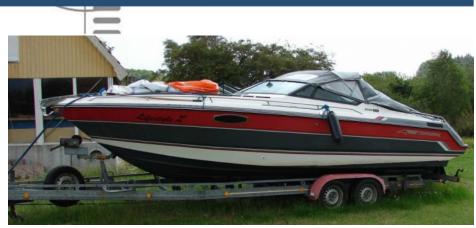

## search request Motorboat

15025

Reference

Number:

Theft: 02.09.2010
City: Fredericia
Country: Denmark

**Reward:** 

A reward has to be negotiated.

original image

Motorboat:

Model: CHAPARRAL 2550 SX

Manufacturer: CHAPARRAL BOATS (United

States)

Name: LIFESTYLE II

**Year Of Construction:** 1988 **Registration Number:** N/A

**Dimensions:** 7.8 m x 2.5 m **Hull Number / WIN:** FGB20080G889

Material Hull:GRPMaterial Deck:GRP

Color Hull: red, grey, white

Color Deck: white

Trailer:

Model:N.N.Manufacturer:N.N.VIN (serial Number):N/AYear Of Construction:N/A

**License Plate:** LY-9277 (Denmark)

Number Of Axles: N/A