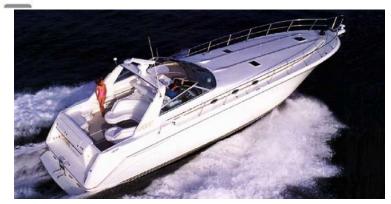

## Motor Yacht:

Model: SEA RAY 500 SUNDANCER

Manufacturer: SEA RAY BOATS (United

States)

Name: TINY DANCER

**Year Of Construction:** 1999 **Registration Number:** N/A

**Dimensions:** 15.27 m x 4.57 m **Hull Number / WIN:** US-SERY0628H900

Material Hull: GRP
Material Deck: GRP