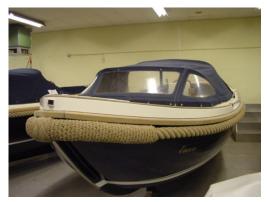

## search request Motorboat

Reference Number: Theft: City: Country: 15074 13.06.2007 Aalsmeer The Netherlands

**Reward:** A reward has to be negotiated.

manufacturer image

## Motorboat:

Model: Manufacturer:

Name: Year Of Construction: Registration Number: Dimensions: Hull Number / WIN: Material Hull: Material Deck: MAKMA VLET 700 MAKMA MARINE (The Netherlands) N.N. 2000 N/A 7 m x 2.65 m NL-MALV0569H003 GRP GRP