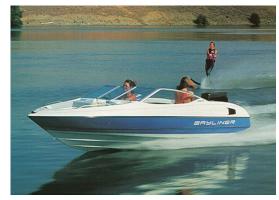

## Motor Yacht:

Model: BAYLINER 1700 CAPRI

**BOWRIDER** 

Manufacturer: BAYLINER (United States)

Name:N.N.Year Of Construction:1991Registration Number:N/A

**Dimensions:** 5.05 m x 1.78 m **Hull Number / WIN:** BIYF18CVB191

Material Hull: GRP
Material Deck: GRP

Color Hull: green, blue