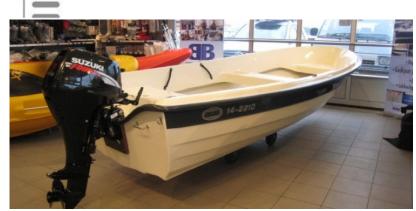

## search request Motorboat

Reference Number: 15101

Theft: 30.09.2007
City: Woudsend
Country: The Netherlands

**Reward:** 

A reward has to be negotiated.

manufacturer image

Motorboat:

Model: ASKELADDEN 14-2210 K

**Manufacturer:** ASKELADDEN BOATS

(Norway)

Name:N.N.Year Of Construction:1997Registration Number:N/A

**Dimensions:** 4.29 m x 1.69 m

Hull Number / WIN:69514Material Hull:GRPMaterial Deck:GRP

Outboard Engine:

Model: SUZUKI DF 9.9
Manufacturer: SUZUKI MARINE

**Power (HP):** 9.90

**Engine Number:** 0092F-422271

Year Of Construction: 2004
Fuel: Petrol

For any informations concerning this craft please contact MCS (MCS Ref.: 15101):