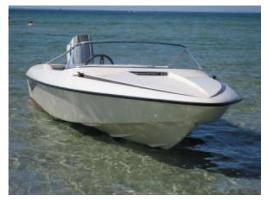

## Motorboat:

Model: FLETCHER ARROWSPORT

150

Manufacturer: FLETCHER BOATS (United

Kingdom)

Name:N.N.Year Of Construction:1986Registration Number:N/A

**Dimensions:** 4.68 m x 2.03 m

Hull Number / WIN:15129098Material Hull:GRPMaterial Deck:GRP

## Outboard Engine:

Fuel:

Model: EVINRUDE 70 HP

Petrol

Manufacturer:EVINRUDEPower (HP):70.00Engine Number:B0078228Year Of Construction:1986

For any informations concerning this craft please contact MCS (MCS Ref.: 15110):