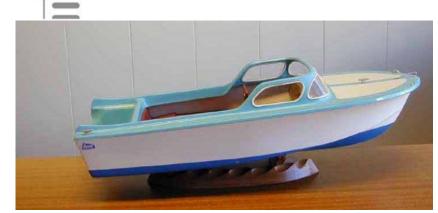

## Motorboat:

Model: HERWA 17

Manufacturer: HERWA PLAST (Sweden)

Name:N.N.Year Of Construction:1975Registration Number:N/A

**Dimensions:** 5.12 m x 2.05 m

Hull Number / WIN:2782Material Hull:GRPMaterial Deck:GRP

## Outboard Engine:

Model: EVINRUDE 40 HP

Manufacturer:EVINRUDEPower (HP):40.00Engine Number:27010001Year Of Construction:1985Fuel:Petrol

For any informations concerning this craft please contact MCS (MCS Ref.: 15120):