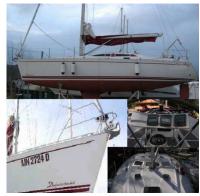

#### **Special characteristics**

Italian registration MN 2724 D at bow on starboard side (perhaps removed)
Red coloured spacing between windows of superstructure. Noticeable layout of deck and windows.
BAMAR foresail roller-reefing.

### Sailing Yacht:

Model: DELPHIA 40

Manufacturer: DELPHIA YACHTS (Poland)

Name: CARLA Year Of Construction: 2005

Registration Number: MN 2724 D (Italy)
Dimensions: 11.96 m x 3.9 m
Hull Number / WIN: PL-DEL10037G505

Material Hull: GRP
Material Deck: GRP

Material Mast: Aluminium

Color Hull:whiteColor Deck:whiteColor Stripes:red