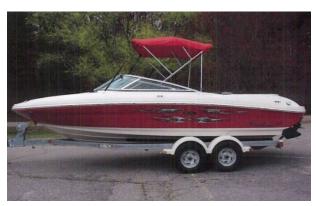

## Motorboat:

Model: Manufacturer: Name: Year Of Construction: Registration Number: Dimensions:

Hull Number / WIN:

Material Hull:

Material Deck:

Color Hull:

Color Deck:

SEA RAY 205 SPORT SEA RAY BOATS (United States) SPRING 2006 N/A 6.4 m x 2.44 m SERV54163607 GRP GRP red white