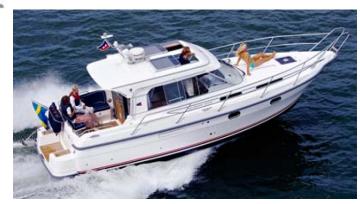

**Reward:** 

A reward has to be negotiated.

manufacturer image

## Motor Yacht:

Model: **NIMBUS 320 COUPÉ** 

Manufacturer: NIMBUS BOATS (Sweden)

Name: N.N. **Year Of Construction:** 2006 **Registration Number:** N/A

**Dimensions:** 9.8 m x 3.2 m

**Hull Number / WIN:** N/A Material Hull: GRP **Material Deck:** GRP **Color Hull:** white Color Deck: white