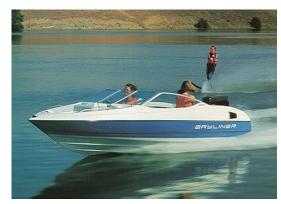

## Motor Yacht:

Model: **BAYLINER 1700 CAPRI** 

**BOWRIDER** 

Manufacturer: BAYLINER (United States)

Name:

N.N. 1990

Year Of Construction: Registration Number:

YP-26-09 (The Netherlands)

Dimensions:

5.05 m x 1.78 m

**Hull Number / WIN:** 

Material Hull:

BJYH39CVC090

GRP

Material Deck:

GRP

**Color Hull:** 

white

**Color Stripes:** 

grey, red

**Color Superstructure:** 

white