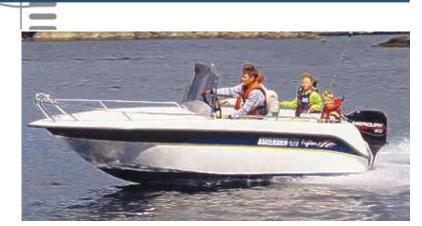

## Motorboat:

Model: ASKELADDEN 475 FIGHTER

Manufacturer: ASKELADDEN BOATS

(Norway)

Name:N.N.Year Of Construction:2000Registration Number:N/A

**Dimensions:** 4.75 m x 1.95 m **Hull Number / WIN:** K88665B111

Material Hull:GRPMaterial Deck:GRPColor Hull:whiteColor Deck:white

## Outboard Engine:

Fuel:

Model: MERCURY

Manufacturer: MERCURY MARINE

Petrol

Power (HP): 60.00 Engine Number: 0T232549 Year Of Construction: 2001

For any informations concerning this craft please contact MCS (MCS Ref.: 15213):