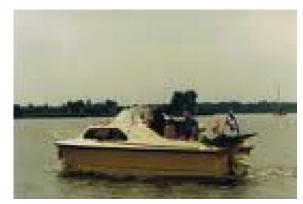

## Motor Catamaran:

Model: SHETLAND 640

Manufacturer: SHETLAND BOATS (United

Kingdom)

Name:N.N.Year Of Construction:1978Registration Number:N/A

**Dimensions:** 6.4 m x 2.6 m

Hull Number / WIN:132Material Hull:GRPMaterial Deck:GRP

## Inboard Engine:

Model: OMC 120 HP

Manufacturer:OMCPower (HP):120.00Engine Number:120B3208Year Of Construction:1978Fuel:Petrol

For any informations concerning this craft please contact MCS (MCS Ref.: 15227):