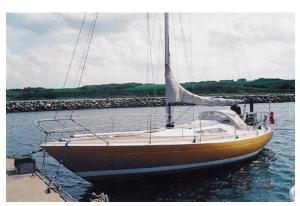

## search request Sailing Yacht

Reference Number: Theft: City: Country: 15272 19.11.2005 Kullavik Sweden

**Reward:** A reward has to be negotiated.

manufacturer image

## Sailing Yacht:

| Model:                      | B 31             |
|-----------------------------|------------------|
| Manufacturer:               | RUNNBÅT (Sweden) |
| Name:                       | N.N.             |
| Year Of Construction:       | N/A              |
| <b>Registration Number:</b> | JOLLE (Sweden)   |
| Dimensions:                 | 9.34 m x 2.76 m  |
| Hull Number / WIN:          | 9999             |
| Material Hull:              | GRP              |
| Material Deck:              | GRP              |