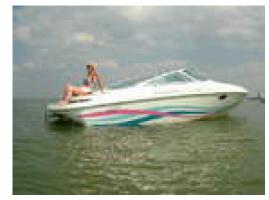

## Motorboat:

Model: BAJA 22 CALIBER
Manufacturer: BAJA MARINE (United States)

Name: N.N.
Year Of Construction: 1994
Registration Number: N/A

**Dimensions:** 6.71 m x 2.49 m **Hull Number / WIN:** AGCA1066G495

Material Hull:GRPMaterial Deck:GRPColor Hull:whiteColor Deck:white

## Inboard Engine:

Model: MERCRUISER 330 HP
Manufacturer: MERCURY MARINE

Power (HP): 330.00
Engine Number: N/A
Year Of Construction: 1995
Fuel: Petrol

For any informations concerning this craft please contact MCS (MCS Ref.: 15303):