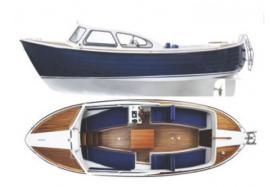

**POLAR 20 CABIN** POLAR BOATS (Norway) N.N. 1970 N/A 6.2 m x 2.25 m N/A GRP

GRP