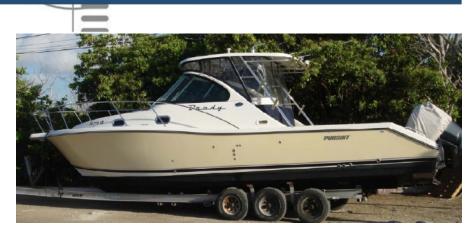

### **Special characteristics**

The vessel's name BRODY appears in cursive letters under the windshield on the port and starboard sides. The theft was reported to the Mexican officials in Quintana Roo and the U.S. Coast Guard.

#### Motor Yacht:

Model: PURSUIT OFFSHORE 315
Manufacturer: S2 YACHTS (United States)

Name: BRODY
Year Of Construction: 2005

**Registration Number:** DL-7110-AB (United States)

 Dimensions:
 9.96 m x 3.25 m