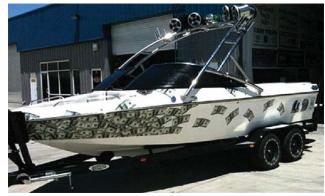

## **Special characteristics**

The hull is provided with a graphic in the form of 100 dollar bills. White upholstery with dark and light grey
Wakeboard tower with four speakers
Open bow

## Motorboat:

Model: CALABRIA PRO V

**Manufacturer:** CALABRIA BOATS (United

States)

Name: N,N.
Year Of Construction: 2007

**Registration Number:** CF-3541-RJ (United States)

 Dimensions:
 7.16 m x 2.59 m

 Hull Number / WIN:
 BCP01164B707

Material Hull:GRPMaterial Deck:GRPColor Hull:whiteColor Deck:white

Color Seats: white, light grey, grey

Color Underwater Hull: white