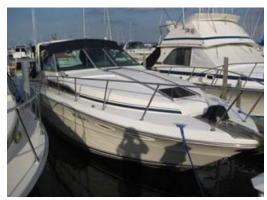

#### Motor Yacht:

Model: SEA RAY 340

Manufacturer: SEA RAY BOATS (United

States)

Name:N.N.Year Of Construction:1987Registration Number:N/A

 Dimensions:
 10.36 m x 3.63 m

 Hull Number / WIN:
 SERF7999B787

Material Hull:GRPMaterial Deck:GRPColor Hull:whiteColor Deck:whiteColor Waterline:red